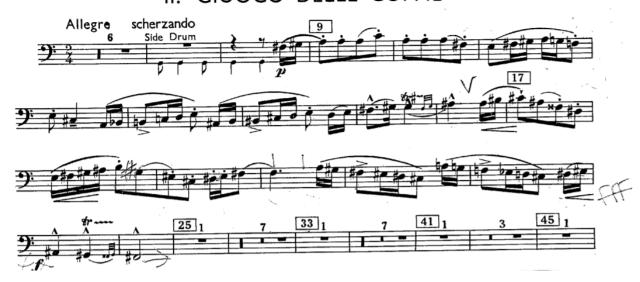

**BARTÓK** Concerto for Orchestra Mvt  $2 - 2^{nd} bsn^*$ 

Same piece or movement as Round 1 (with provided accompanist)

Unprepared sightreading may be given

Please prepare sections marked in brackets [] where indicated. If no brackets are marked please prepare entire excerpt.

# II. GIUOCO DELLE COPPIE

Please prepare sections marked in brackets [ ] where indicated. If no brackets are marked please prepare entire excerpt.