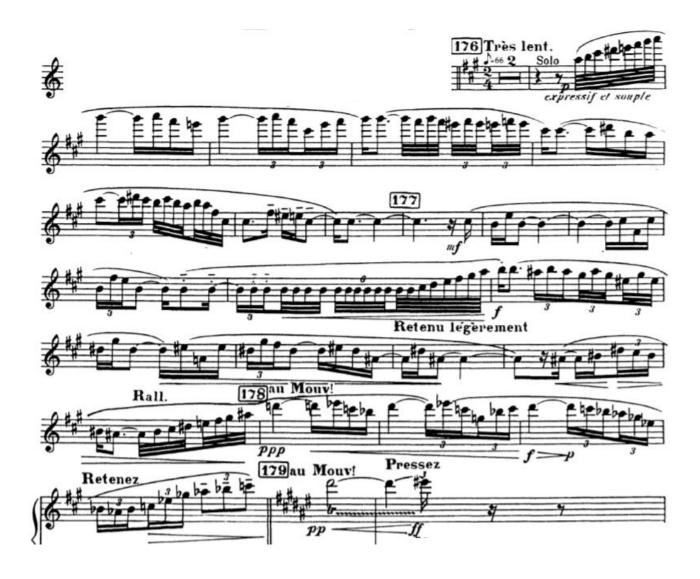

– 2<sup>nd</sup> Flute\*

Same piece or movement as Round 1 (with provided accompanist)

Unprepared sightreading may be given

#### **Optional Piccolo**

ROSSINISemiramide Overture - PiccoloRAVELPiano Concerto in G Mvt 1 - Piccolo

**COLERIDGE-TAYLOR** African Dance - *Piccolo* 

Please prepare sections marked in brackets [] where indicated. If no brackets are marked please prepare entire excerpt.

<sup>\*</sup>to be played alongside RLPO Musician

#### **BRAHMS**



#### **MENDELSSOHN**

Symphony No 4 Mvt  $4 - 2^{nd}$  Flute



Please prepare sections marked in brackets [] where indicated. If no brackets are marked please prepare entire excerpt.

## **BEETHOVEN**





Please prepare sections marked in brackets [] where indicated. If no brackets are marked please prepare entire excerpt.













## **COLERIDGE-TAYLOR** African Dance - *Piccolo*



Please prepare sections marked in brackets [ ] where indicated. If no brackets are marked please prepare entire excerpt.