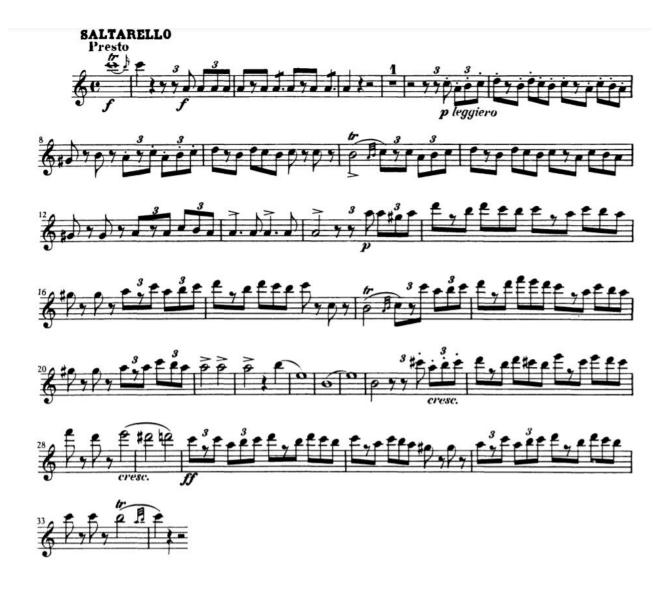

## **COLERIDGE-TAYLOR** African Dance - *Piccolo*

Please prepare sections marked in brackets [ ] where indicated. If no brackets are marked please prepare entire excerpt.