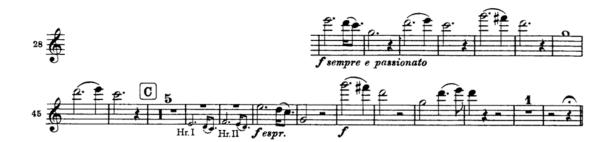

#### **MENDELSSOHN**

Symphony No 4 Mvt  $4 - 2^{nd}$  Flute

Please prepare sections marked in brackets [] where indicated. If no brackets are marked please prepare entire excerpt.