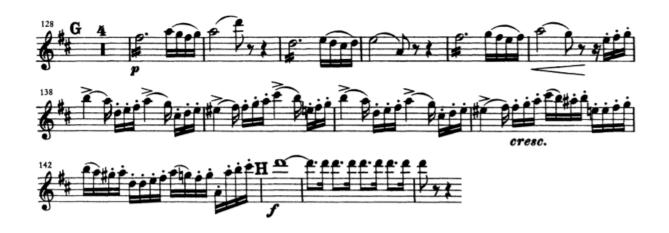

#### **MENDELSSOHN**

Symphony No 4 Mvt  $4 - 2^{nd}$  Flute

Please prepare sections marked in brackets [] where indicated. If no brackets are marked please prepare entire excerpt.