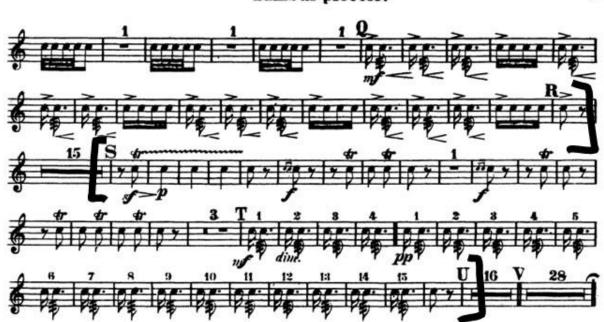

## First Round (Video Audition)

**J.S. BACH** Cello Suite No 1: Allemande - *solo Marimba* (excerpt- please adapt if you're not playing on a 5 octave Marimba)

| <b>RIMSKY-KORSAKOV</b> | Scheherazade Mvt 3 and 4 – <i>Snare Drum</i> |
|------------------------|----------------------------------------------|
| HOLST                  | Planets Mvt 6 Uranus – <i>Xylophone</i>      |
| DUKAS                  | Sorcerer's Apprentice – <i>Glockenspiel</i>  |

### (excerpt continued on next page)

Please prepare sections marked in brackets [] where indicated. If no brackets are marked please prepare entire excerpt.

3

Tambur piccolo.

Please prepare sections marked in brackets [] where indicated. If no brackets are marked please prepare entire excerpt.