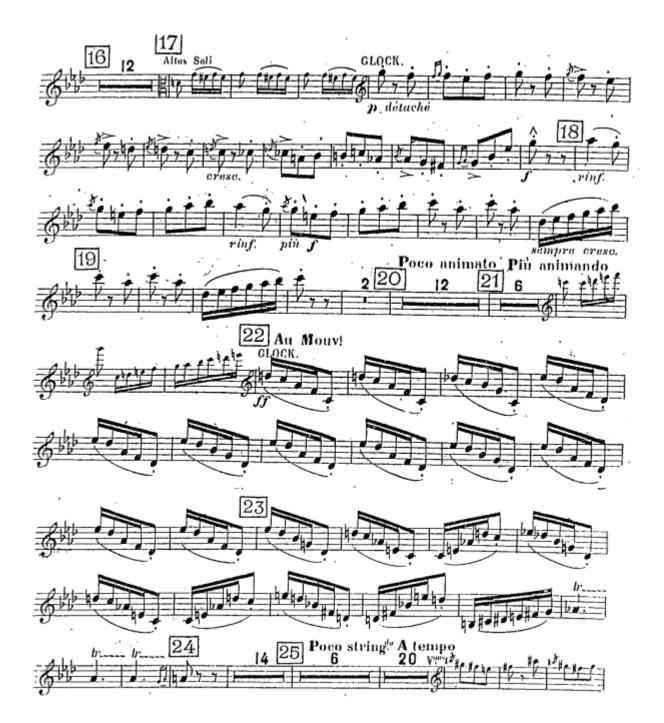

## First Round (Video Audition)

**J.S. BACH** Cello Suite No 1: Allemande - *solo Marimba* (excerpt- please adapt if you're not playing on a 5 octave Marimba)

| <b>RIMSKY-KORSAKOV</b> | Scheherazade Mvt 3 and 4 – <i>Snare Drum</i> |
|------------------------|----------------------------------------------|
| HOLST                  | Planets Mvt 6 Uranus – <i>Xylophone</i>      |
| DUKAS                  | Sorcerer's Apprentice – <i>Glockenspiel</i>  |