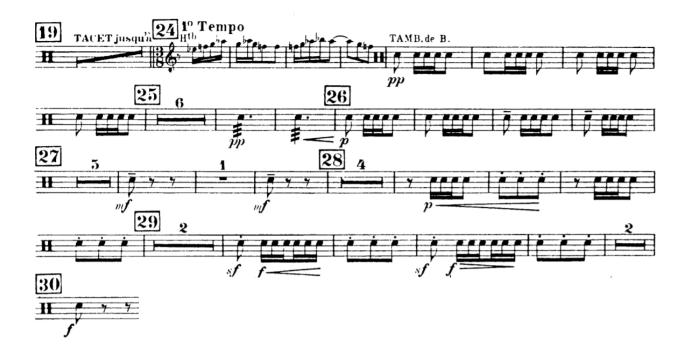

**<u>Second Round</u>** (including excerpts from first round)

Instruments will be provided but you are welcome to bring your own Tambourine if you wish

| DEBUSSY     | Images: No 2 Iberia Mvt 1 – <i>Tambourine</i>     |
|-------------|---------------------------------------------------|
| TCHAIKOVSKY | Symphony No 4 Mvt 1 – <i>Timpani</i>              |
| TCHAIKOVSKY | Symphony No 4 Mvt 4 – <i>Cymbals (top line)</i> * |

**TCHAIKOVSKY** Symphony No 4 Mvt 4 – *Cymbals (top line) \* RLPO player will play the Bass Drum (bottom line)* 