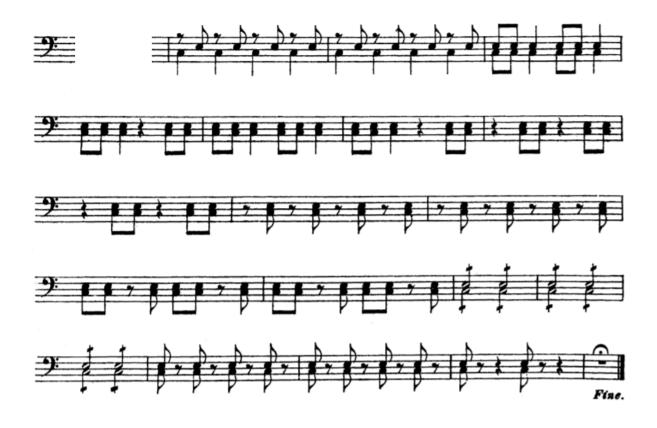

**<u>Second Round</u>** (including excerpts from first round)

Instruments will be provided but you are welcome to bring your own Tambourine if you wish

| DEBUSSY     | Images: No 2 Iberia Mvt 1 – <i>Tambourine</i>     |
|-------------|---------------------------------------------------|
| TCHAIKOVSKY | Symphony No 4 Mvt 1 – <i>Timpani</i>              |
| TCHAIKOVSKY | Symphony No 4 Mvt 4 – <i>Cymbals (top line)</i> * |

**TCHAIKOVSKY** Symphony No 4 Mvt 4 – *Cymbals (top line) \* RLPO player will play the Bass Drum (bottom line)* 