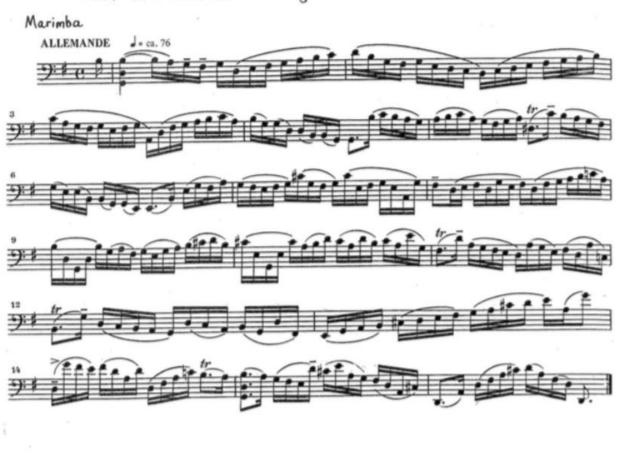

#### J.S. BACH

Cello Suite No 1: Allemande - *solo Marimba* (excerpt- please adapt if you're not playing on a 5 octave Marimba)

Bach: Cello Suite No. 1 in G major

Please prepare sections marked in brackets [] where indicated. If no brackets are marked please prepare entire excerpt.

### (excerpt continued on next page)

Please prepare sections marked in brackets [] where indicated. If no brackets are marked please prepare entire excerpt.

3

Tambur piccolo.

Please prepare sections marked in brackets [] where indicated. If no brackets are marked please prepare entire excerpt.