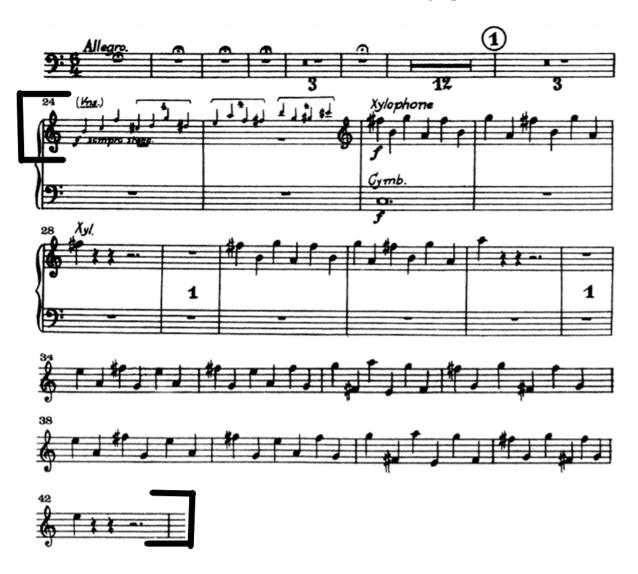

## First Round (Video Audition)

**J.S. BACH** Cello Suite No 1: Allemande - *solo Marimba* (excerpt- please adapt if you're not playing on a 5 octave Marimba)

| <b>RIMSKY-KORSAKOV</b> | Scheherazade Mvt 3 and 4 – <i>Snare Drum</i> |
|------------------------|----------------------------------------------|
| HOLST                  | Planets Mvt 6 Uranus – <i>Xylophone</i>      |
| DUKAS                  | Sorcerer's Apprentice – <i>Glockenspiel</i>  |

### HOLST

(excerpt continued on next page)

Please prepare sections marked in brackets [] where indicated. If no brackets are marked please prepare entire excerpt.

Symphony No 4 Mvt 1 – *Timpani* 

*Please prepare sections marked in brackets* [] *where indicated. If no brackets are marked please prepare entire excerpt.* 