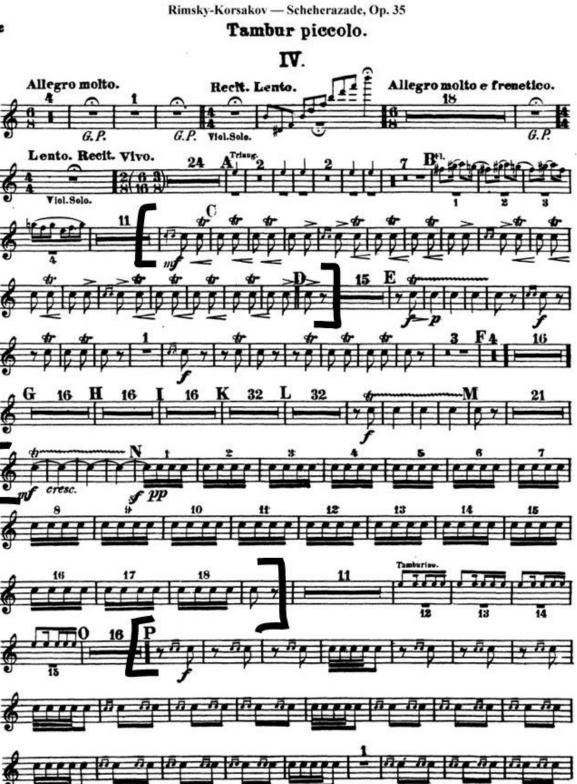

## First Round (Video Audition)

**J.S. BACH** Cello Suite No 1: Allemande - *solo Marimba* (excerpt- please adapt if you're not playing on a 5 octave Marimba)

| <b>RIMSKY-KORSAKOV</b> | Scheherazade Mvt 3 and 4 – <i>Snare Drum</i> |
|------------------------|----------------------------------------------|
| HOLST                  | Planets Mvt 6 Uranus – <i>Xylophone</i>      |
| DUKAS                  | Sorcerer's Apprentice – <i>Glockenspiel</i>  |

### (excerpt continued on next page)

Please prepare sections marked in brackets [] where indicated. If no brackets are marked please prepare entire excerpt.

3

Tambur piccolo.

Please prepare sections marked in brackets [] where indicated. If no brackets are marked please prepare entire excerpt.