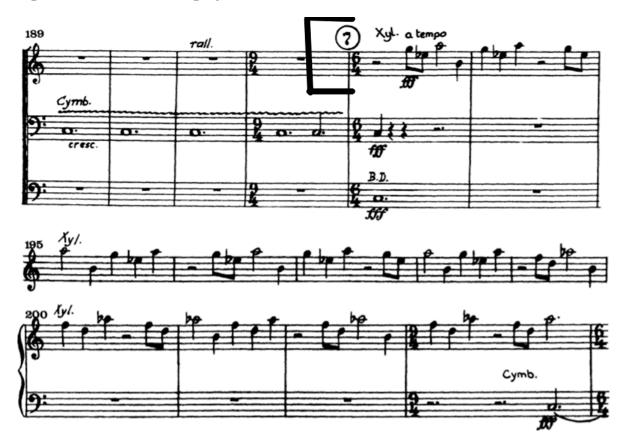

**<u>Second Round</u>** (including excerpts from first round)

Instruments will be provided but you are welcome to bring your own Tambourine if you wish

| DEBUSSY     | Images: No 2 Iberia Mvt 1 – <i>Tambourine</i>     |
|-------------|---------------------------------------------------|
| TCHAIKOVSKY | Symphony No 4 Mvt 1 – <i>Timpani</i>              |
| TCHAIKOVSKY | Symphony No 4 Mvt 4 – <i>Cymbals (top line)</i> * |

**TCHAIKOVSKY** Symphony No 4 Mvt 4 – *Cymbals (top line) \* RLPO player will play the Bass Drum (bottom line)* 