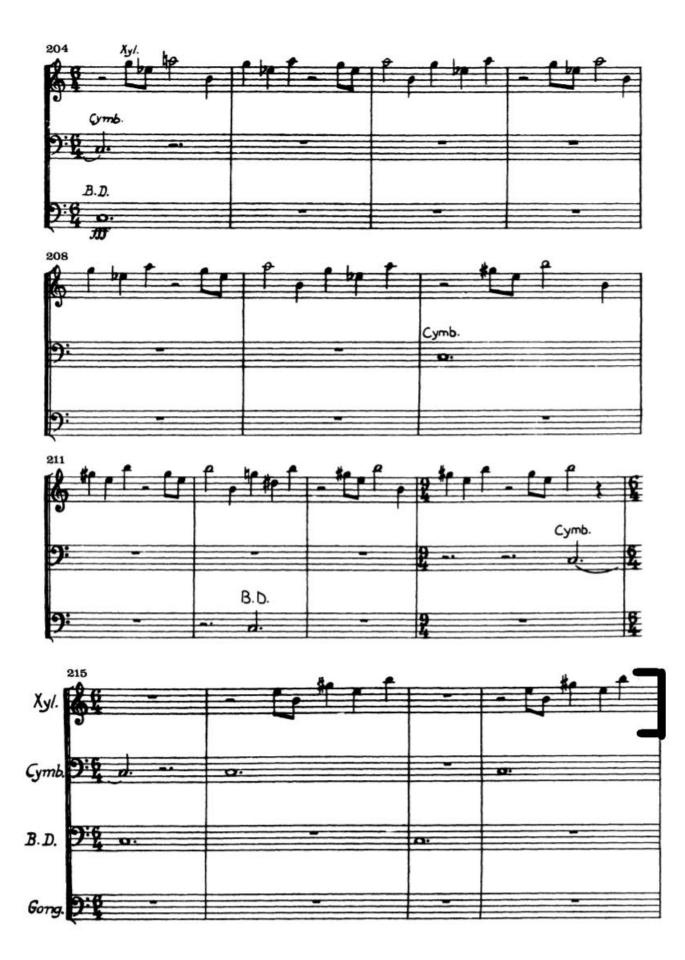

**<u>Second Round</u>** (including excerpts from first round)

Instruments will be provided but you are welcome to bring your own Tambourine if you wish

| DEBUSSY     | Images: No 2 Iberia Mvt 1 – <i>Tambourine</i>     |
|-------------|---------------------------------------------------|
| TCHAIKOVSKY | Symphony No 4 Mvt 1 – <i>Timpani</i>              |
| TCHAIKOVSKY | Symphony No 4 Mvt 4 – <i>Cymbals (top line)</i> * |

**TCHAIKOVSKY** Symphony No 4 Mvt 4 – *Cymbals (top line) \* RLPO player will play the Bass Drum (bottom line)* 