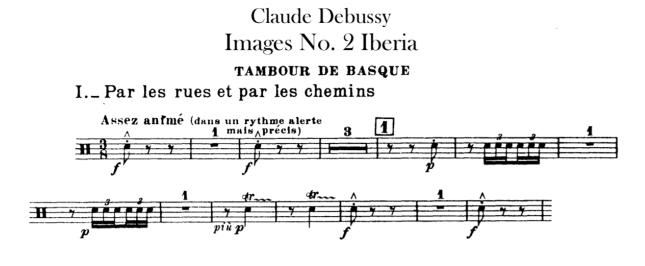

**<u>Second Round</u>** (including excerpts from first round)

Instruments will be provided but you are welcome to bring your own Tambourine if you wish

| DEBUSSY     | Images: No 2 Iberia Mvt 1 – <i>Tambourine</i>     |
|-------------|---------------------------------------------------|
| TCHAIKOVSKY | Symphony No 4 Mvt 1 – <i>Timpani</i>              |
| TCHAIKOVSKY | Symphony No 4 Mvt 4 – <i>Cymbals (top line)</i> * |