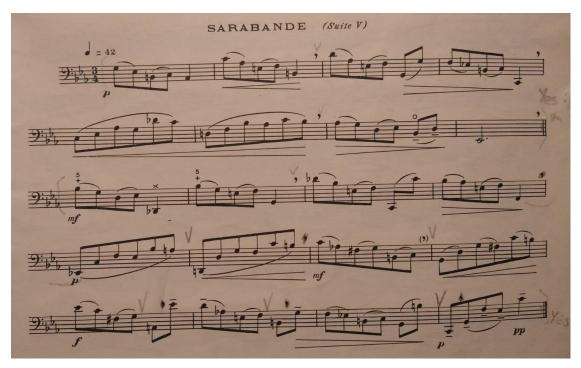

## **Bass Trombone**

**First Round** (video audition)

**NB:** *A*=440

**CHOPIN** Piano Concerto No. 1, Mvt 1

**HOLST** Planets: Jupiter Mvt 4

J.S. Bach Cello Suite Suite No. 5: Sarabande (Barbez Edition) on Bass Trombone (with repeats)

## **Second Round** (including excerpts from the first round)

**ROSSINI** Thieving Magpie Overture

MUSSORGSKY Night on Bald Mountain

TCHAIKOVSKY 1812 Overture\*

J.S. Bach Cello Suite Suite No. 5: Sarabande (Barbez Edition) on Bass Trombone (with repeats)

## J.S. Bach Cello Suite Suite No. 5: Sarabande (Barbez Edition) on Bass Trombone