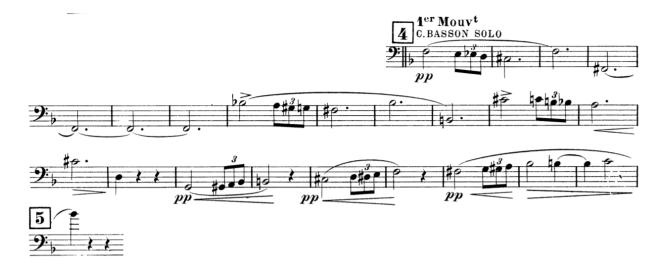

### **RAVEL**

## Piano Concerto for Left Hand Mvt 1 – *cbn*

Please prepare sections marked in brackets [] where indicated. If no brackets are marked please prepare entire excerpt.

Please prepare sections marked in brackets [ ] where indicated. If no brackets are marked please prepare entire excerpt.