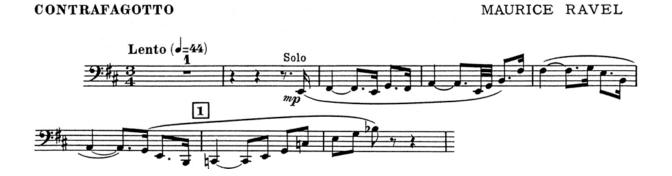

### **RAVEL**

## Piano Concerto for Left Hand Mvt 1 – *cbn*

Please prepare sections marked in brackets [] where indicated. If no brackets are marked please prepare entire excerpt.

Please prepare sections marked in brackets [ ] where indicated. If no brackets are marked please prepare entire excerpt.