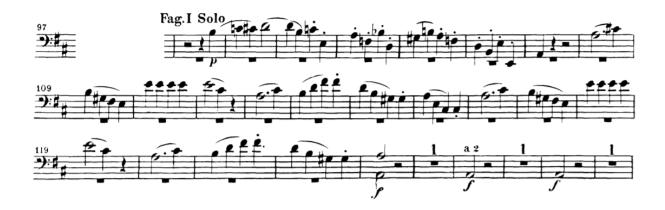

### **RAVEL**

## Piano Concerto for Left Hand Mvt 1 – *cbn*

Please prepare sections marked in brackets [] where indicated. If no brackets are marked please prepare entire excerpt.

Please prepare sections marked in brackets [ ] where indicated. If no brackets are marked please prepare entire excerpt.