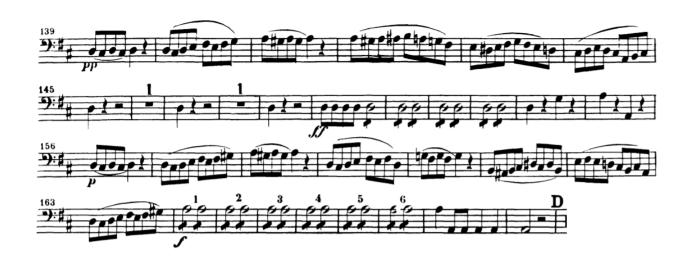

### **RAVEL**

## Piano Concerto for Left Hand Mvt 1 – *cbn*

Please prepare sections marked in brackets [] where indicated. If no brackets are marked please prepare entire excerpt.

Please prepare sections marked in brackets [ ] where indicated. If no brackets are marked please prepare entire excerpt.