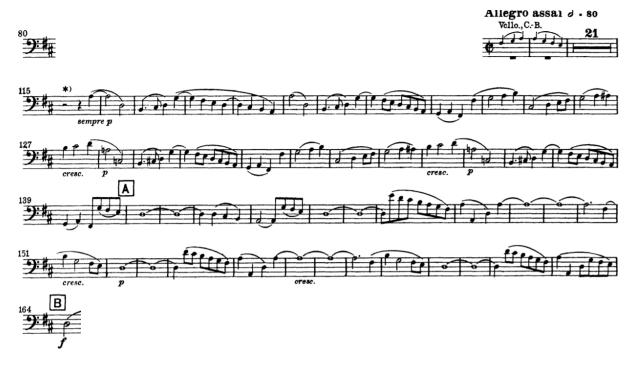

n^*$ 

**BARTÓK** Concerto for Orchestra Mvt  $2 - 2^{nd} bsn^*$ 

Same section of concerto as Round 1 (with provided accompanist)

Unprepared sightreading may be given

### **Optional Contrabassoon**

**RAVEL** Mother Goose Mvt 4 - cbn**BEETHOVEN** Symphony No 5 Mvt 4 - cbn

Please prepare sections marked in brackets [] where indicated. If no brackets are marked please prepare entire excerpt.





Please prepare sections marked in brackets [] where indicated. If no brackets are marked please prepare entire excerpt.

# BOLERO

MAURICE RAVEL



Please prepare sections marked in brackets [ ] where indicated. If no brackets are marked please prepare entire excerpt.

#### **BEETHOVEN**

### Symphony No 4 Mvt $4 - 1^{st} bsn$





#### **BEETHOVEN**

Symphony No 9 Mvt 4 – 2<sup>nd</sup> bsn\*



\*) Bleistiftbemerkung Beethovens: "2. Fag. col Basso"

Please prepare sections marked in brackets [] where indicated. If no brackets are marked please prepare entire excerpt.

#### 2nd BASSOON

### II. GIUOCO DELLE COPPIE



#### **RAVEL**

### Mother Goose Mvt 4 - cbn



Please prepare sections marked in brackets [] where indicated. If no brackets are marked please prepare entire excerpt.

### Symphony No 5 Mvt 4 – cbn



Please prepare sections marked in brackets [] where indicated. If no brackets are marked please prepare entire excerpt.