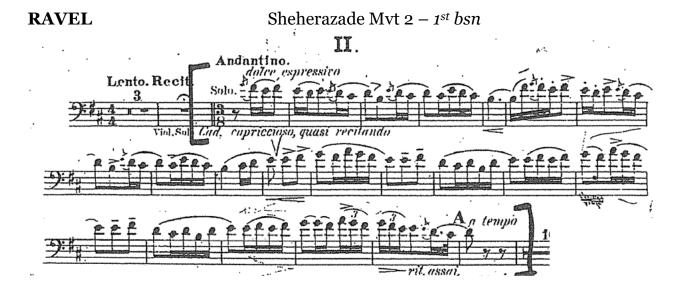

#### First Round (Video Audition)

**NB:** *A*=440

**MOZART** Marriage of Figaro Overture – 1<sup>st</sup> bsn

**RAVEL** Sheherazade Mvt  $2 - 1^{st} bsn$ 

1<sup>st</sup> movement Exposition of Mozart, Weber or Hummel Bassoon Concerto (unaccompanied)