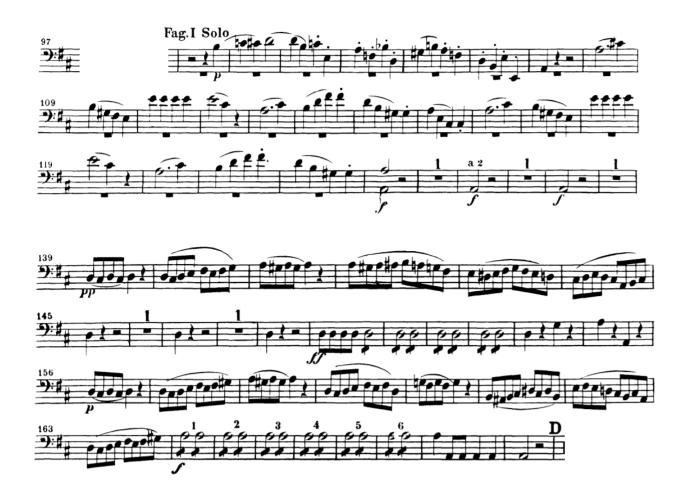

### **Second Round** (including excerpts from first round)

**RAVEL** Bolero –  $1^{st}$  bsn

**BEETHOVEN** Symphony No 4 Mvt  $4 - 1^{st} bsn$ **BEETHOVEN** Symphony No 9 Mvt  $4 - 2^{nd} bsn^*$ 

**BARTÓK** Concerto for Orchestra Mvt  $2 - 2^{nd} bsn^*$ 

### Symphony No 4 Mvt $4 - 1^{st} bsn$