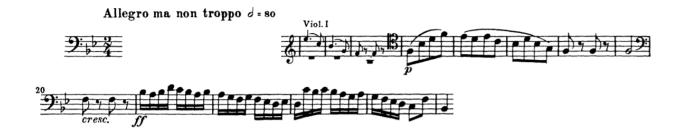

### **Second Round** (including excerpts from first round)

**RAVEL** Bolero –  $1^{st}$  bsn

**BEETHOVEN** Symphony No 4 Mvt  $4 - 1^{st} bsn$ **BEETHOVEN** Symphony No 9 Mvt  $4 - 2^{nd} bsn^*$ 

**BARTÓK** Concerto for Orchestra Mvt  $2 - 2^{nd} bsn^*$ 

#### **BEETHOVEN**

Symphony No 9 Mvt 4 – 2<sup>nd</sup> bsn\*

\*) Bleistiftbemerkung Beethovens: "2. Fag. col Basso"

Please prepare sections marked in brackets [] where indicated. If no brackets are marked please prepare entire excerpt.