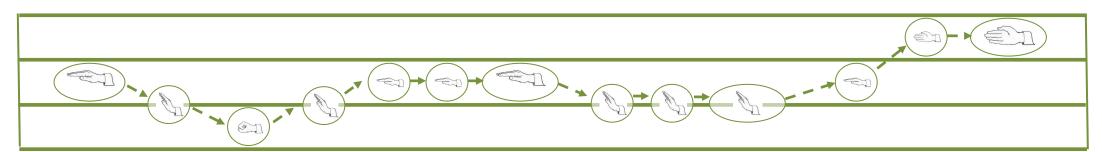

Stage 3 introduces Meter by putting the Rhythm Stick Notation into Bars and giving a Time Signature. A class could be divided in half; one half would count the number of hearts in each bar while the other half say/play the rhythm. Eventually counting the pulse hearts and playing the rhythm can be performed by one person simultaneously. Stage 3 also introduces Solfa. All the exercises the children became familiar with when using Body Pitches can now be used to develop the use of Solfa Words and Handsigns.