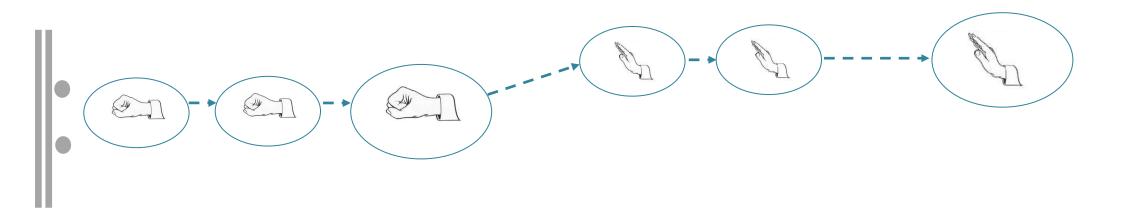

Stage 3 introduces Meter by putting the Rhythm Stick Notation into Bars and giving a Time Signature. A class could be divided in half; one half would count the number of hearts in each bar while the other half say/play the rhythm. Eventually counting the pulse hearts and playing the rhythm can be performed by one person simultaneously. Stage 3 also introduces Solfa. All the exercises the children became familiar with when using Body Pitches can now be used to develop the use of Solfa Words and Handsigns.