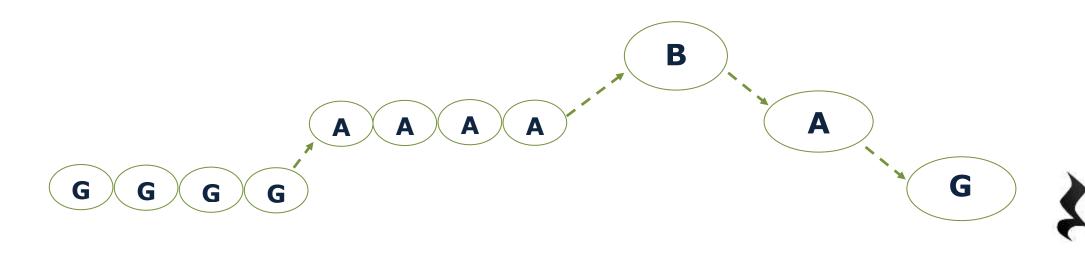

Stage 3 introduces Meter by putting the Rhythm Stick Notation into Bars and giving a Time Signature. A class could be divided in half; one half would count the number of hearts in each bar while the other half say/play the rhythm. Eventually counting the pulse hearts and playing the rhythm can be performed by one person simultaneously. Stage 3 also introduces Solfa. All the exercises the children became familiar with when using Body Pitches can now be used to develop the use of Solfa Words and Handsigns.