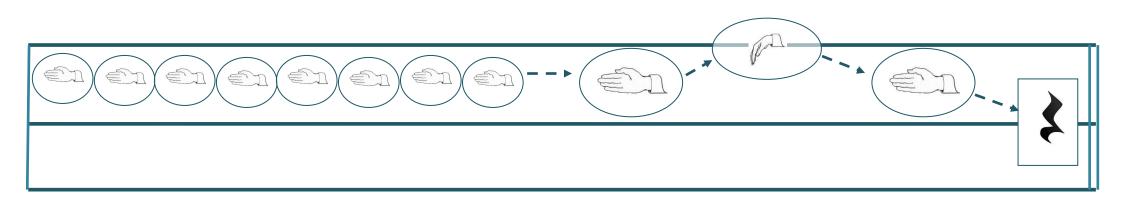

Stage 3 introduces Meter by putting the Rhythm Stick Notation into Bars and giving a Time Signature. A class could be divided in half; one half would count the number of hearts in each bar while the other half say/play the rhythm. Eventually counting the pulse hearts and playing the rhythm can be performed by one person simultaneously. Stage 3 also introduces Solfa. All the exercises the children became familiar with when using Body Pitches can now be used to develop the use of Solfa Words and Handsigns.