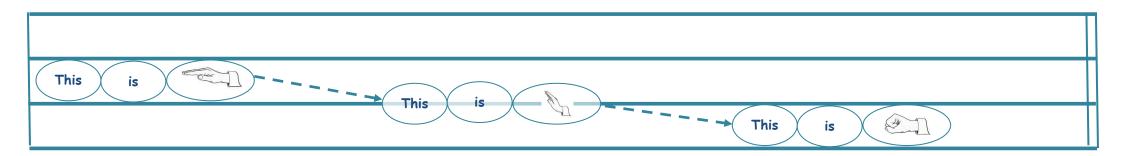

Stage 3 introduces Meter by putting the Rhythm Stick Notation into Bars and giving a Time Signature. A class could be divided in half; one half would count the number of hearts in each bar while the other half say/play the rhythm. Eventually counting the pulse hearts and playing the rhythm can be performed by one person simultaneously. Stage 3 also introduces Solfa. All the exercises the children became familiar with when using Body Pitches can now be used to develop the use of Solfa Words and Handsigns.