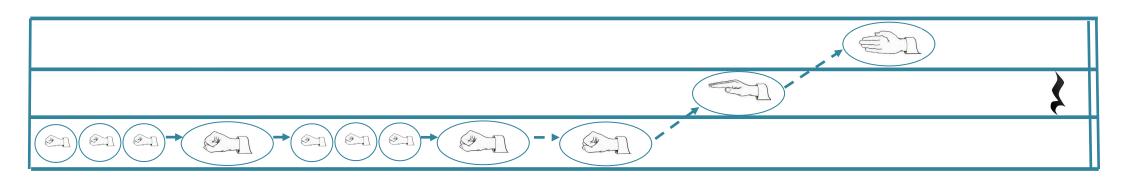

Stage 3 introduces Meter by putting the Rhythm Stick Notation into Bars and giving a Time Signature. A class could be divided in half; one half would count the number of hearts in each bar while the other half say/play the rhythm. Eventually counting the pulse hearts and playing the rhythm can be performed by one person simultaneously. Stage 3 also introduces Solfa. All the exercises the children became familiar with when using Body Pitches can now be used to develop the use of Solfa Words and Handsigns.