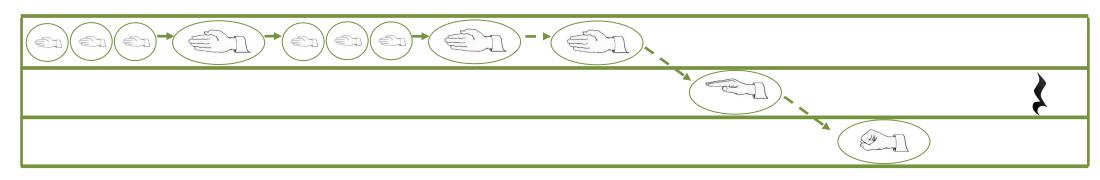

Stage 3 introduces Meter by putting the Rhythm Stick Notation into Bars and giving a Time Signature. A class could be divided in half; one half would count the number of hearts in each bar while the other half say/play the rhythm. Eventually counting the pulse hearts and playing the rhythm can be performed by one person simultaneously. Stage 3 also introduces Solfa. All the exercises the children became familiar with when using Body Pitches can now be used to develop the use of Solfa Words and Handsigns.