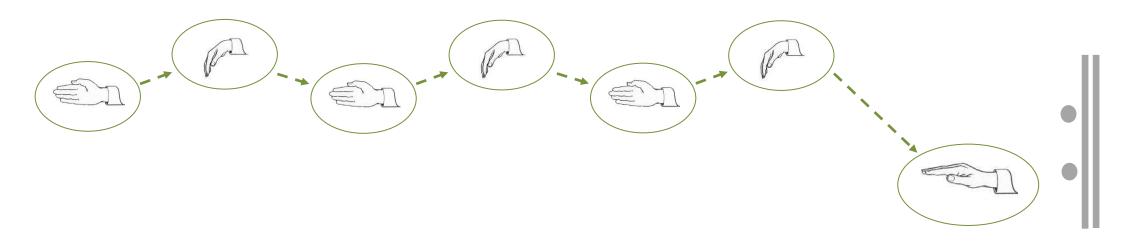

Stage 3 introduces Meter by putting the Rhythm Stick Notation into Bars and giving a Time Signature. A class could be divided in half; one half would count the number of hearts in each bar while the other half say/play the rhythm. Eventually counting the pulse hearts and playing the rhythm can be performed by one person simultaneously. Stage 3 also introduces Solfa. All the exercises the children became familiar with when using Body Pitches can now be used to develop the use of Solfa Words and Handsigns.