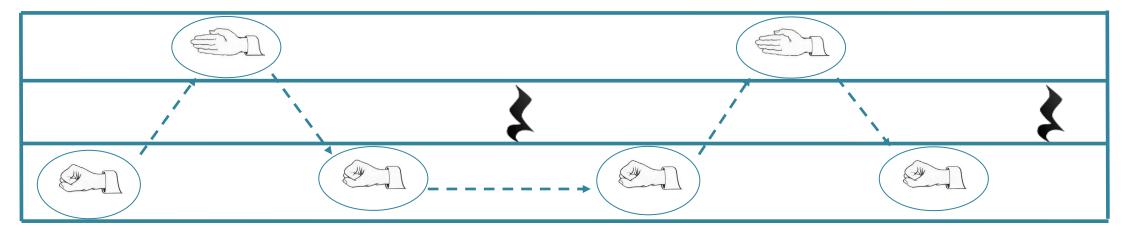

Stage 3 introduces Meter by putting the Rhythm Stick Notation into Bars and giving a Time Signature. A class could be divided in half; one half would count the number of hearts in each bar while the other half say/play the rhythm. Eventually counting the pulse hearts and playing the rhythm can be performed by one person simultaneously. Stage 3 also introduces Solfa. All the exercises the children became familiar with when using Body Pitches can now be used to develop the use of Solfa Words and Handsigns.