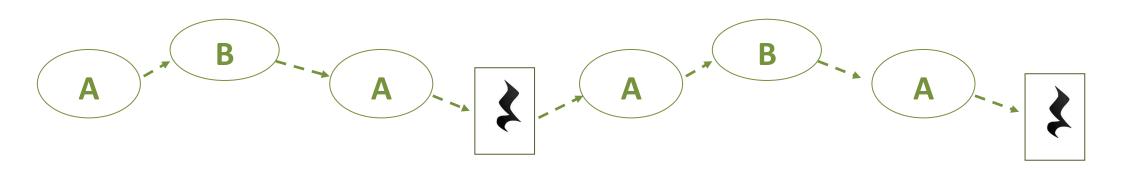

Stage 3 introduces Meter by putting the Rhythm Stick Notation into Bars and giving a Time Signature. A class could be divided in half; one half would count the number of hearts in each bar while the other half say/play the rhythm. Eventually counting the pulse hearts and playing the rhythm can be performed by one person simultaneously. Stage 3 also introduces Solfa. All the exercises the children became familiar with when using Body Pitches can now be used to develop the use of Solfa Words and Handsigns.