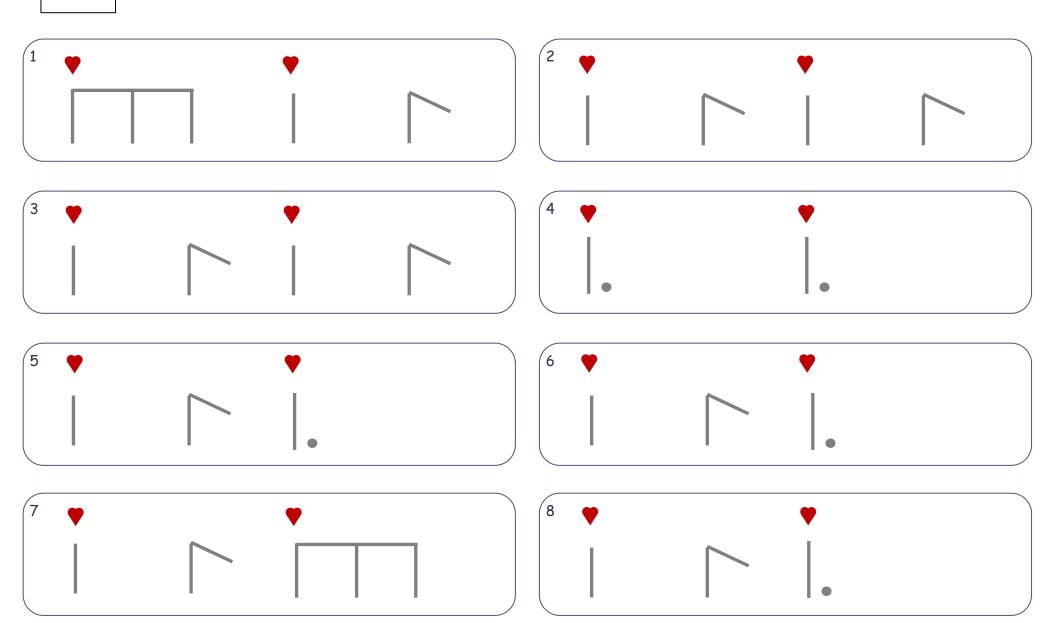

Stage 3 introduces Meter by putting the Rhythm Stick Notation into Bars and giving a Time Signature. A class could be divided in half; one half would count the number of hearts in each bar while the other half say/play the rhythm. Eventually counting the pulse hearts and playing the rhythm can be performed by one person simultaneously. Stage 3 also introduces Solfa. All the exercises the children became familiar with when using Body Pitches can now be used to develop the use of Solfa Words and Handsigns.