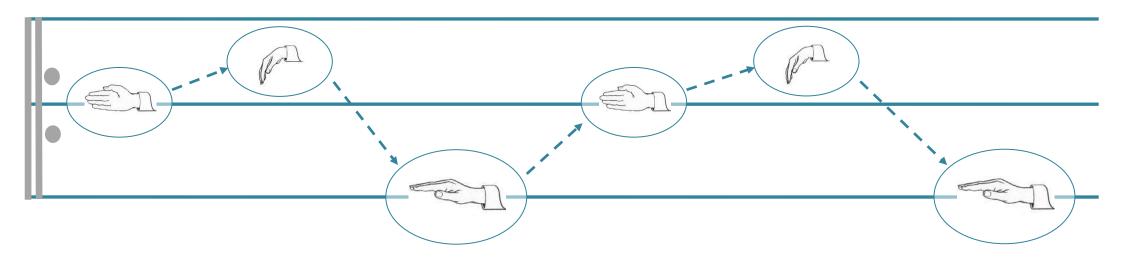

Stage 3 introduces Meter by putting the Rhythm Stick Notation into Bars and giving a Time Signature. A class could be divided in half; one half would count the number of hearts in each bar while the other half say/play the rhythm. Eventually counting the pulse hearts and playing the rhythm can be performed by one person simultaneously. Stage 3 also introduces Solfa. All the exercises the children became familiar with when using Body Pitches can now be used to develop the use of Solfa Words and Handsigns.