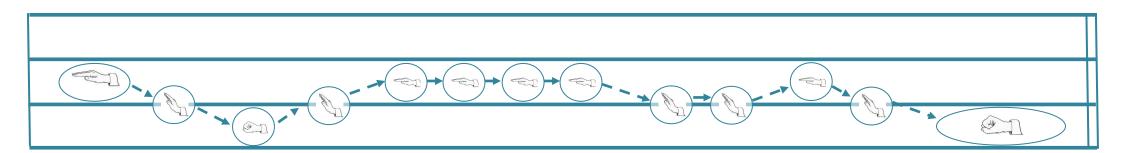

Stage 3 introduces Meter by putting the Rhythm Stick Notation into Bars and giving a Time Signature. A class could be divided in half; one half would count the number of hearts in each bar while the other half say/play the rhythm. Eventually counting the pulse hearts and playing the rhythm can be performed by one person simultaneously. Stage 3 also introduces Solfa. All the exercises the children became familiar with when using Body Pitches can now be used to develop the use of Solfa Words and Handsigns.