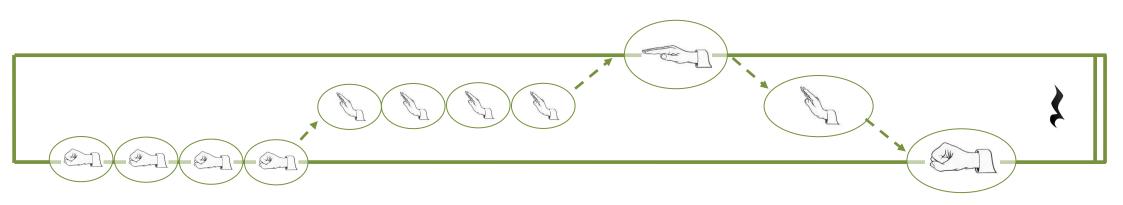

Stage 3 introduces Meter by putting the Rhythm Stick Notation into Bars and giving a Time Signature. A class could be divided in half; one half would count the number of hearts in each bar while the other half say/play the rhythm. Eventually counting the pulse hearts and playing the rhythm can be performed by one person simultaneously. Stage 3 also introduces Solfa. All the exercises the children became familiar with when using Body Pitches can now be used to develop the use of Solfa Words and Handsigns.