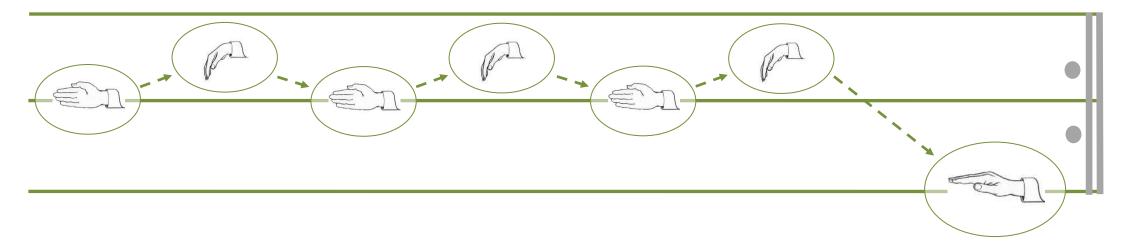

Stage 3 introduces Meter by putting the Rhythm Stick Notation into Bars and giving a Time Signature. A class could be divided in half; one half would count the number of hearts in each bar while the other half say/play the rhythm. Eventually counting the pulse hearts and playing the rhythm can be performed by one person simultaneously. Stage 3 also introduces Solfa. All the exercises the children became familiar with when using Body Pitches can now be used to develop the use of Solfa Words and Handsigns.