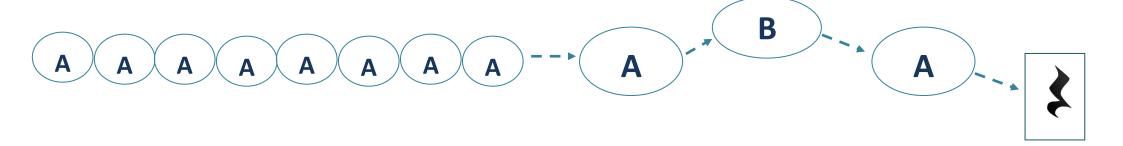

Stage 3 introduces Meter by putting the Rhythm Stick Notation into Bars and giving a Time Signature. A class could be divided in half; one half would count the number of hearts in each bar while the other half say/play the rhythm. Eventually counting the pulse hearts and playing the rhythm can be performed by one person simultaneously. Stage 3 also introduces Solfa. All the exercises the children became familiar with when using Body Pitches can now be used to develop the use of Solfa Words and Handsigns.