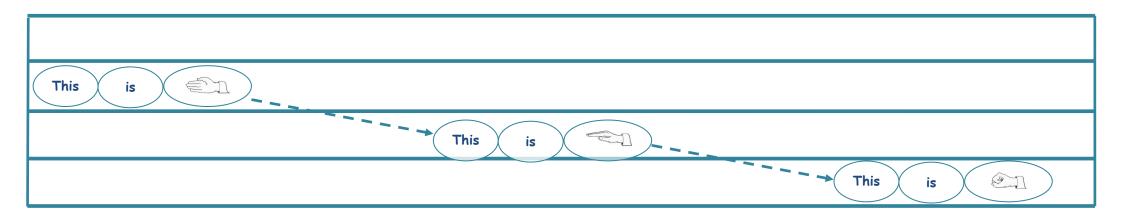

Stage 3 introduces Meter by putting the Rhythm Stick Notation into Bars and giving a Time Signature. A class could be divided in half; one half would count the number of hearts in each bar while the other half say/play the rhythm. Eventually counting the pulse hearts and playing the rhythm can be performed by one person simultaneously. Stage 3 also introduces Solfa. All the exercises the children became familiar with when using Body Pitches can now be used to develop the use of Solfa Words and Handsigns.