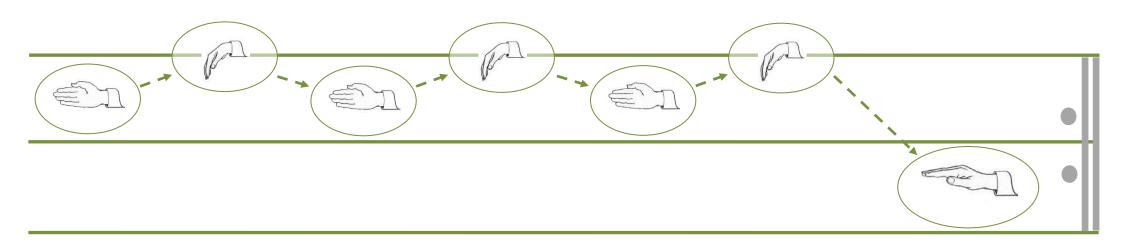

Stage 3 introduces Meter by putting the Rhythm Stick Notation into Bars and giving a Time Signature. A class could be divided in half; one half would count the number of hearts in each bar while the other half say/play the rhythm. Eventually counting the pulse hearts and playing the rhythm can be performed by one person simultaneously. Stage 3 also introduces Solfa. All the exercises the children became familiar with when using Body Pitches can now be used to develop the use of Solfa Words and Handsigns.