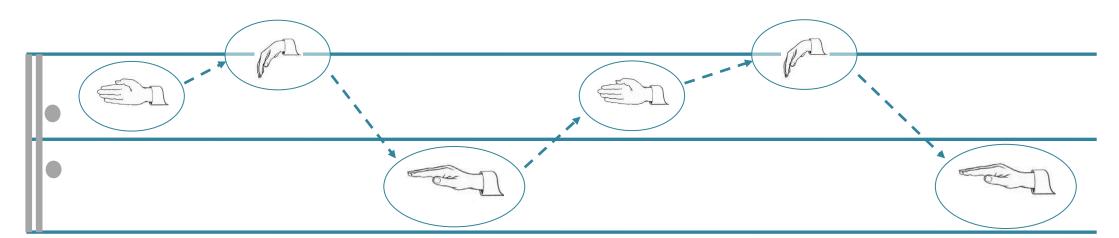

Stage 3 introduces Meter by putting the Rhythm Stick Notation into Bars and giving a Time Signature. A class could be divided in half; one half would count the number of hearts in each bar while the other half say/play the rhythm. Eventually counting the pulse hearts and playing the rhythm can be performed by one person simultaneously. Stage 3 also introduces Solfa. All the exercises the children became familiar with when using Body Pitches can now be used to develop the use of Solfa Words and Handsigns.