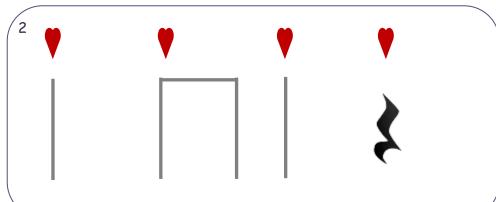

Stage 3 introduces Meter by putting the Rhythm Stick Notation into Bars and giving a Time Signature. A class could be divided in half; one half would count the number of hearts in each bar while the other half say/play the rhythm. Eventually counting the pulse hearts and playing the rhythm can be performed by one person simultaneously. Stage 3 also introduces Solfa. All the exercises the children became familiar with when using Body Pitches can now be used to develop the use of Solfa Words and Handsigns.