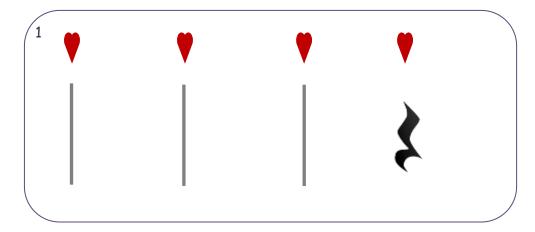

|            |            |            |            |            |            |
| YEAR 1                  | Х                 | X          | X          |            | X          | X          |            | X          |            |            |
| YEAR 2                  | Х                 | X          | X          | X          | X          | X          | X          | X          | X          | X          |

#### **CONTENTS**

- 1) Chocolate Treats
- 2) Chinese New Year
- 3) Footprints
- 4) Rain Is Falling Down
- 5) Hot Cross Buns
- 6) Jack In The Box
- 7) Swallows In The Sunshine
- 8) Mrs White
- 9) Oliver Twist
- 10) Hello Everyone
- 11) Mary Had A Little Lamb
- 12) Bow Wow Wow
- 13) Sally Go Round The Sun
- 14) Clocks
- 15) Hi Lo Chickalo



#### **Chocolate Treats**

















































### **Chinese New Year**























































## **Footprints**





### **Footprints**



**2 4** 







































## Rain Is Falling Down















































#### **Hot Cross Buns**





























#### **Hot Cross Buns**











#### **Hot Cross Buns**



















### Jack In The Box





































### **Swallows in the Sunshine**







### Swallows In The Sunshine



































## **Mrs White**





**4** 







## Mrs White











## Mrs White



















### **Oliver Twist**











## Oliver Twist











## Oliver Twist













4











#### Scale













## Hell