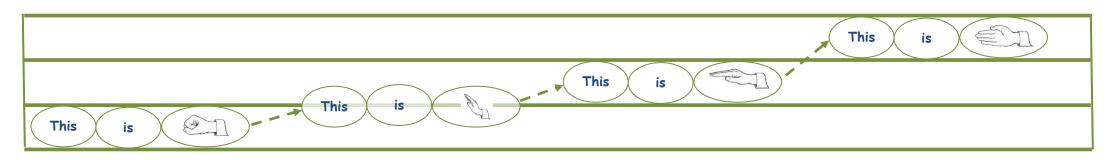

Stage 3 introduces Meter by putting the Rhythm Stick Notation into Bars and giving a Time Signature. A class could be divided in half; one half would count the number of hearts in each bar while the other half say/play the rhythm. Eventually counting the pulse hearts and playing the rhythm can be performed by one person simultaneously. Stage 3 also introduces Solfa. All the exercises the children became familiar with when using Body Pitches can now be used to develop the use of Solfa Words and Handsigns.