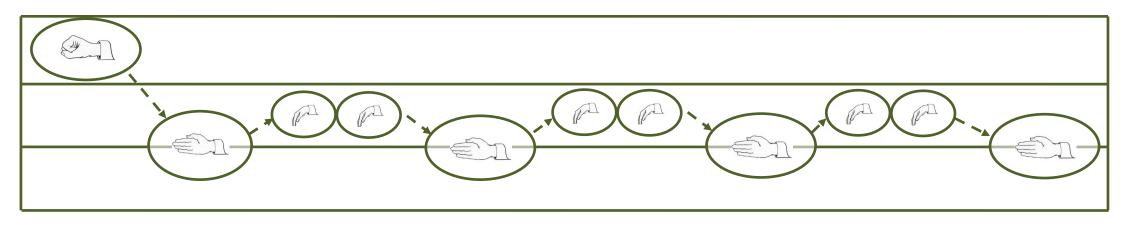

Stage 3 introduces Meter by putting the Rhythm Stick Notation into Bars and giving a Time Signature. A class could be divided in half; one half would count the number of hearts in each bar while the other half say/play the rhythm. Eventually counting the pulse hearts and playing the rhythm can be performed by one person simultaneously. Stage 3 also introduces Solfa. All the exercises the children became familiar with when using Body Pitches can now be used to develop the use of Solfa Words and Handsigns.