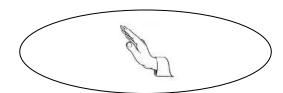

Stage 3 introduces Meter by putting the Rhythm Stick Notation into Bars and giving a Time Signature. A class could be divided in half; one half would count the number of hearts in each bar while the other half say/play the rhythm. Eventually counting the pulse hearts and playing the rhythm can be performed by one person simultaneously. Stage 3 also introduces Solfa. All the exercises the children became familiar with when using Body Pitches can now be used to develop the use of Solfa Words and Handsigns.