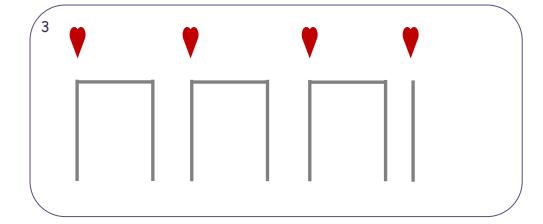

Stage 3 introduces Meter by putting the Rhythm Stick Notation into Bars and giving a Time Signature. A class could be divided in half; one half would count the number of hearts in each bar while the other half say/play the rhythm. Eventually counting the pulse hearts and playing the rhythm can be performed by one person simultaneously. Stage 3 also introduces Solfa. All the exercises the children became familiar with when using Body Pitches can now be used to develop the use of Solfa Words and Handsigns.