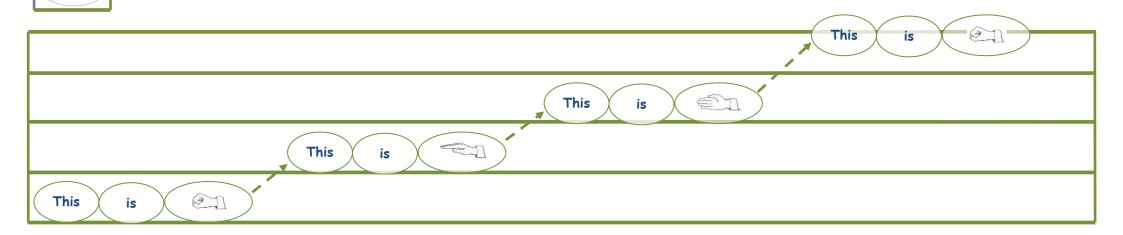

Stage 3 introduces Meter by putting the Rhythm Stick Notation into Bars and giving a Time Signature. A class could be divided in half; one half would count the number of hearts in each bar while the other half say/play the rhythm. Eventually counting the pulse hearts and playing the rhythm can be performed by one person simultaneously. Stage 3 also introduces Solfa. All the exercises the children became familiar with when using Body Pitches can now be used to develop the use of Solfa Words and Handsigns.