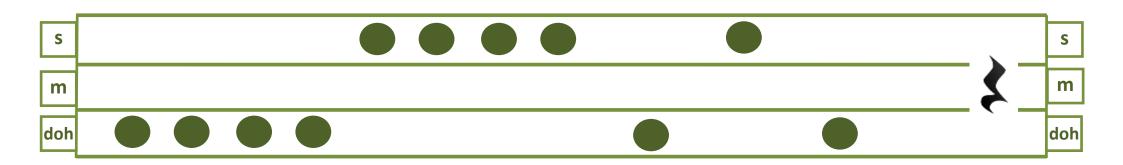

Stage 3 introduces Meter by putting the Rhythm Stick Notation into Bars and giving a Time Signature. A class could be divided in half; one half would count the number of hearts in each bar while the other half say/play the rhythm. Eventually counting the pulse hearts and playing the rhythm can be performed by one person simultaneously. Stage 3 also introduces Solfa. All the exercises the children became familiar with when using Body Pitches can now be used to develop the use of Solfa Words and Handsigns.