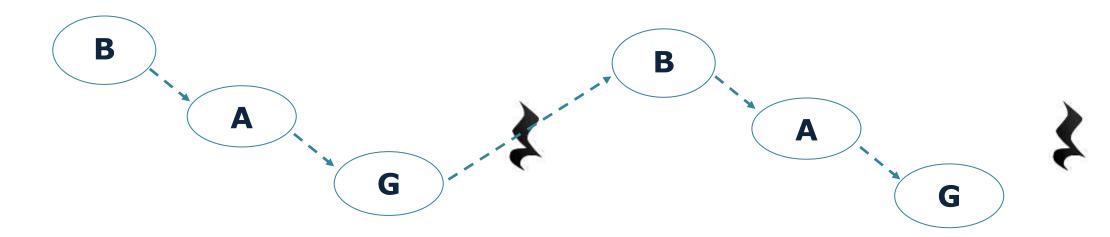

Stage 3 introduces Meter by putting the Rhythm Stick Notation into Bars and giving a Time Signature. A class could be divided in half; one half would count the number of hearts in each bar while the other half say/play the rhythm. Eventually counting the pulse hearts and playing the rhythm can be performed by one person simultaneously. Stage 3 also introduces Solfa. All the exercises the children became familiar with when using Body Pitches can now be used to develop the use of Solfa Words and Handsigns.