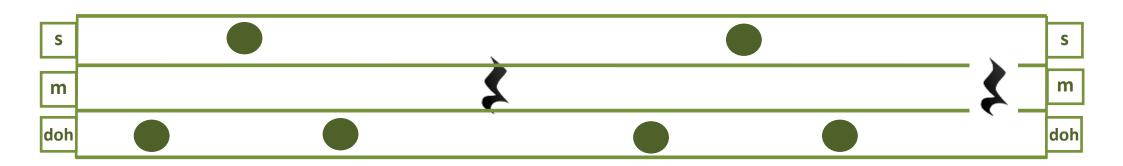

Stage 3 introduces Meter by putting the Rhythm Stick Notation into Bars and giving a Time Signature. A class could be divided in half; one half would count the number of hearts in each bar while the other half say/play the rhythm. Eventually counting the pulse hearts and playing the rhythm can be performed by one person simultaneously. Stage 3 also introduces Solfa. All the exercises the children became familiar with when using Body Pitches can now be used to develop the use of Solfa Words and Handsigns.