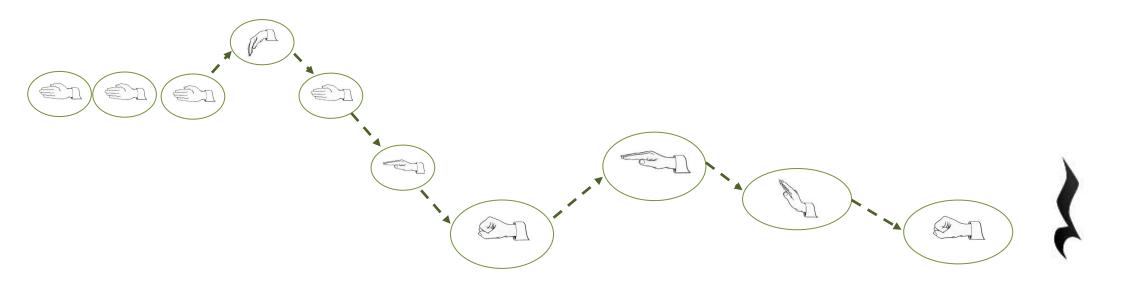

Stage 3 introduces Meter by putting the Rhythm Stick Notation into Bars and giving a Time Signature. A class could be divided in half; one half would count the number of hearts in each bar while the other half say/play the rhythm. Eventually counting the pulse hearts and playing the rhythm can be performed by one person simultaneously. Stage 3 also introduces Solfa. All the exercises the children became familiar with when using Body Pitches can now be used to develop the use of Solfa Words and Handsigns.