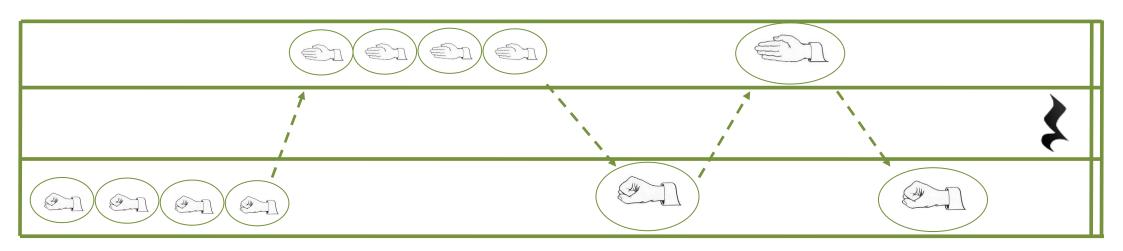

Stage 3 introduces Meter by putting the Rhythm Stick Notation into Bars and giving a Time Signature. A class could be divided in half; one half would count the number of hearts in each bar while the other half say/play the rhythm. Eventually counting the pulse hearts and playing the rhythm can be performed by one person simultaneously. Stage 3 also introduces Solfa. All the exercises the children became familiar with when using Body Pitches can now be used to develop the use of Solfa Words and Handsigns.