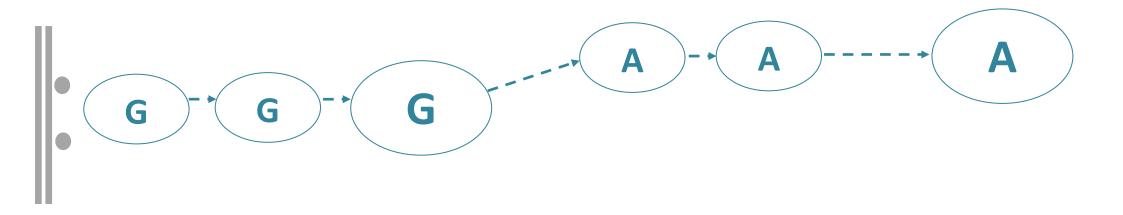

Stage 3 introduces Meter by putting the Rhythm Stick Notation into Bars and giving a Time Signature. A class could be divided in half; one half would count the number of hearts in each bar while the other half say/play the rhythm. Eventually counting the pulse hearts and playing the rhythm can be performed by one person simultaneously. Stage 3 also introduces Solfa. All the exercises the children became familiar with when using Body Pitches can now be used to develop the use of Solfa Words and Handsigns.