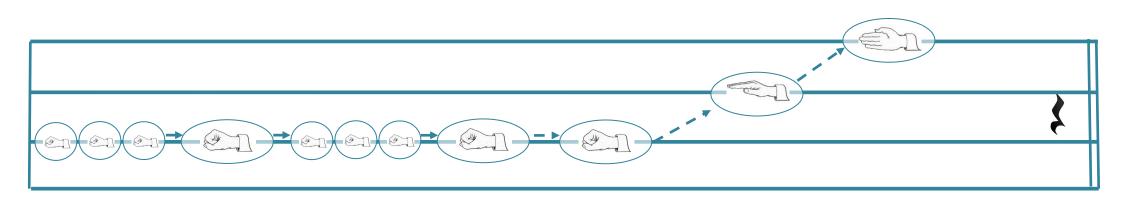

Stage 3 introduces Meter by putting the Rhythm Stick Notation into Bars and giving a Time Signature. A class could be divided in half; one half would count the number of hearts in each bar while the other half say/play the rhythm. Eventually counting the pulse hearts and playing the rhythm can be performed by one person simultaneously. Stage 3 also introduces Solfa. All the exercises the children became familiar with when using Body Pitches can now be used to develop the use of Solfa Words and Handsigns.