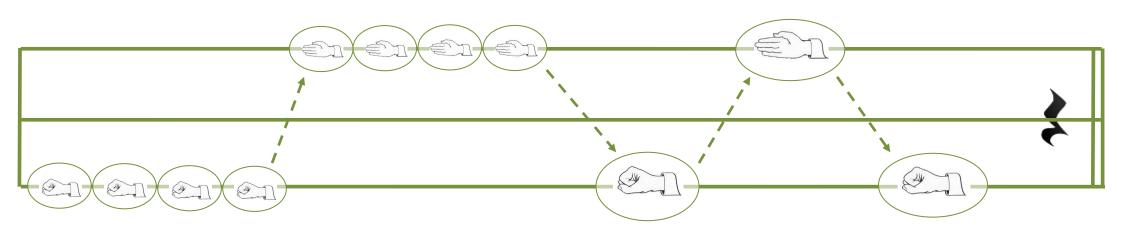

Stage 3 introduces Meter by putting the Rhythm Stick Notation into Bars and giving a Time Signature. A class could be divided in half; one half would count the number of hearts in each bar while the other half say/play the rhythm. Eventually counting the pulse hearts and playing the rhythm can be performed by one person simultaneously. Stage 3 also introduces Solfa. All the exercises the children became familiar with when using Body Pitches can now be used to develop the use of Solfa Words and Handsigns.