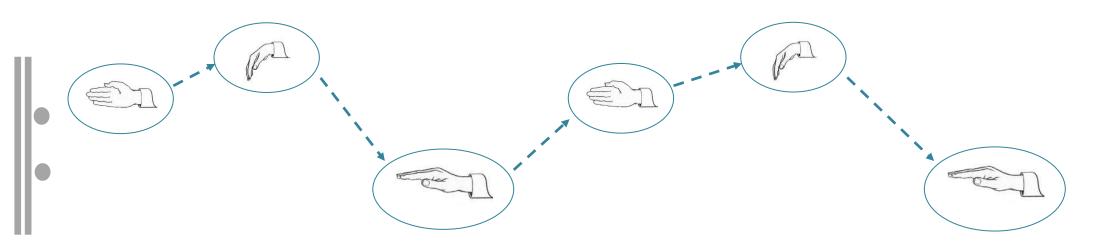

Stage 3 introduces Meter by putting the Rhythm Stick Notation into Bars and giving a Time Signature. A class could be divided in half; one half would count the number of hearts in each bar while the other half say/play the rhythm. Eventually counting the pulse hearts and playing the rhythm can be performed by one person simultaneously. Stage 3 also introduces Solfa. All the exercises the children became familiar with when using Body Pitches can now be used to develop the use of Solfa Words and Handsigns.