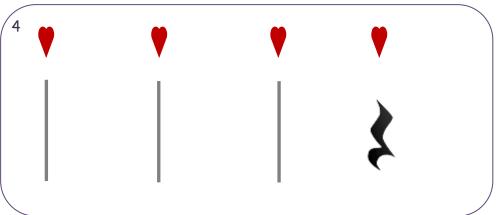

Stage 3 introduces Meter by putting the Rhythm Stick Notation into Bars and giving a Time Signature. A class could be divided in half; one half would count the number of hearts in each bar while the other half say/play the rhythm. Eventually counting the pulse hearts and playing the rhythm can be performed by one person simultaneously. Stage 3 also introduces Solfa. All the exercises the children became familiar with when using Body Pitches can now be used to develop the use of Solfa Words and Handsigns.