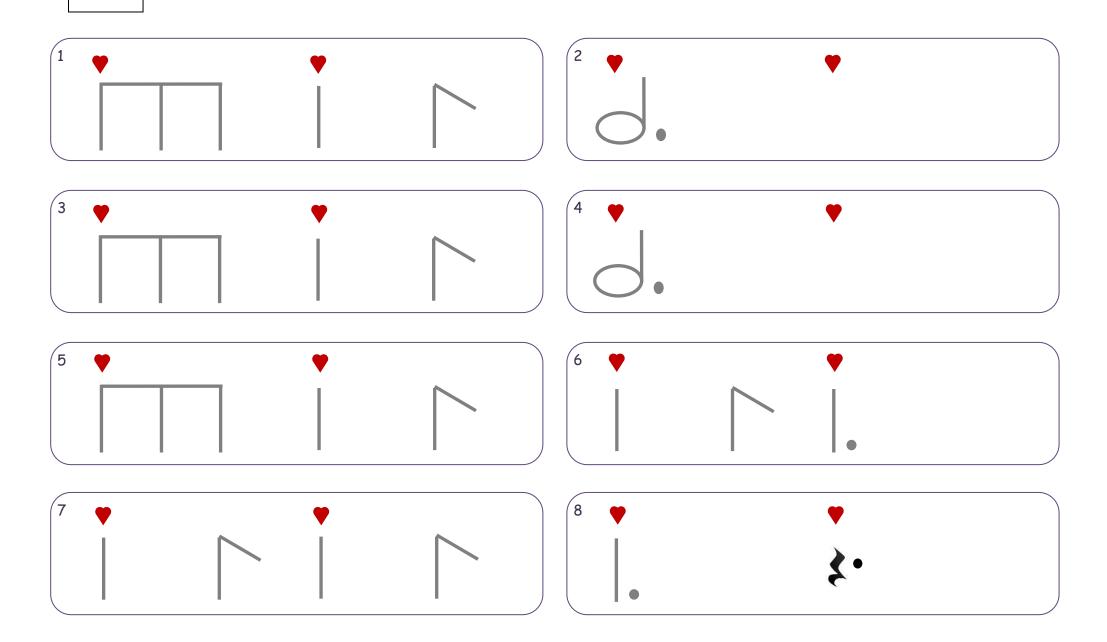

Stage 3 introduces Meter by putting the Rhythm Stick Notation into Bars and giving a Time Signature. A class could be divided in half; one half would count the number of hearts in each bar while the other half say/play the rhythm. Eventually counting the pulse hearts and playing the rhythm can be performed by one person simultaneously. Stage 3 also introduces Solfa. All the exercises the children became familiar with when using Body Pitches can now be used to develop the use of Solfa Words and Handsigns.