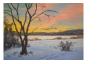

Stage 3 introduces Meter by putting the Rhythm Stick Notation into Bars and giving a Time Signature. A class could be divided in half; one half would count the number of hearts in each bar while the other half say/play the rhythm. Eventually counting the pulse hearts and playing the rhythm can be performed by one person simultaneously. Stage 3 also introduces Solfa. All the exercises the children became familiar with when using Body Pitches can now be used to develop the use of Solfa Words and Handsigns.

### **Footprints**

**2 4** 