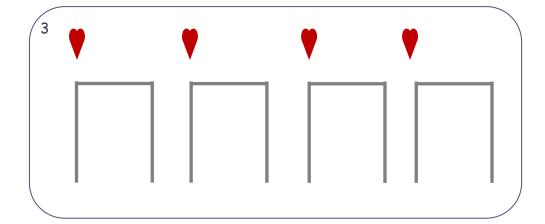

|            |            |            |            |            |            |
| YEAR 1                  | Х                 | X          | X          |            | X          | X          |            | X          |            |            |
| YEAR 2                  | Х                 | X          | X          | X          | X          | X          | X          | X          | X          | X          |

#### **CONTENTS**

- 1) Chocolate Treats
- 2) Chinese New Year
- 3) Footprints
- 4) Rain Is Falling Down
- 5) Hot Cross Buns
- 6) Jack In The Box
- 7) Swallows In The Sunshine
- 8) Mrs White
- 9) Oliver Twist
- 10) Hello Everyone
- 11) Mary Had A Little Lamb
- 12) Bow Wow Wow
- 13) Sally Go Round The Sun
- 14) Clocks
- 15) Hi Lo Chickalo



#### **Chocolate Treats**

















































### **Chinese New Year**























































## **Footprints**





### **Footprints**



**2 4** 







































## Rain Is Falling Down















































#### **Hot Cross Buns**





























#### **Hot Cross Buns**











#### **Hot Cross Buns**



















### Jack In The Box





































### **Swallows in the Sunshine**







### Swallows In The Sunshine



































## **Mrs White**





**4** 







## Mrs White











## Mrs White



















### **Oliver Twist**











## Oliver Twist











## Oliver Twist













4











#### Scale













## Hello Ev