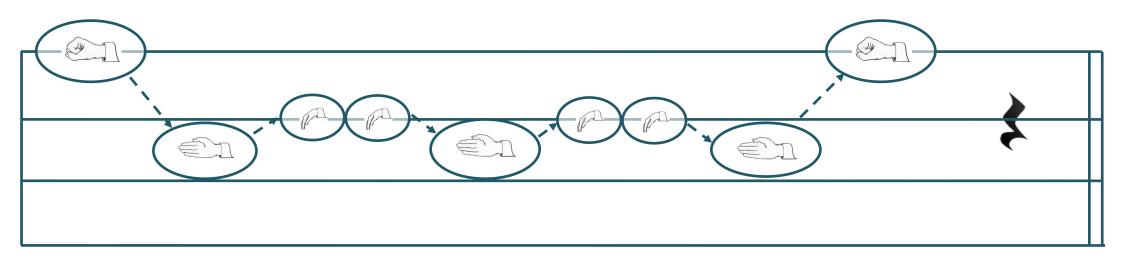

Stage 3 introduces Meter by putting the Rhythm Stick Notation into Bars and giving a Time Signature. A class could be divided in half; one half would count the number of hearts in each bar while the other half say/play the rhythm. Eventually counting the pulse hearts and playing the rhythm can be performed by one person simultaneously. Stage 3 also introduces Solfa. All the exercises the children became familiar with when using Body Pitches can now be used to develop the use of Solfa Words and Handsigns.