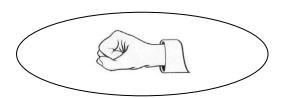

Stage 3 introduces Meter by putting the Rhythm Stick Notation into Bars and giving a Time Signature. A class could be divided in half; one half would count the number of hearts in each bar while the other half say/play the rhythm. Eventually counting the pulse hearts and playing the rhythm can be performed by one person simultaneously. Stage 3 also introduces Solfa. All the exercises the children became familiar with when using Body Pitches can now be used to develop the use of Solfa Words and Handsigns.