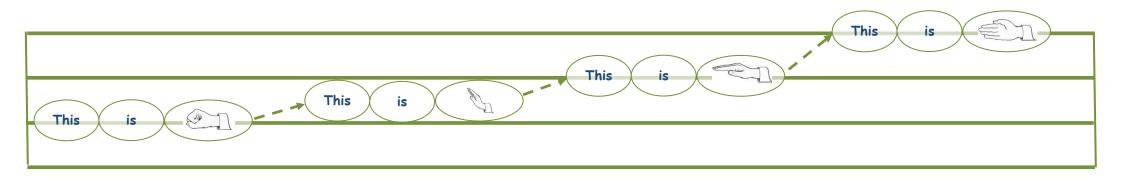

Stage 3 introduces Meter by putting the Rhythm Stick Notation into Bars and giving a Time Signature. A class could be divided in half; one half would count the number of hearts in each bar while the other half say/play the rhythm. Eventually counting the pulse hearts and playing the rhythm can be performed by one person simultaneously. Stage 3 also introduces Solfa. All the exercises the children became familiar with when using Body Pitches can now be used to develop the use of Solfa Words and Handsigns.