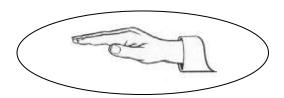

Stage 3 introduces Meter by putting the Rhythm Stick Notation into Bars and giving a Time Signature. A class could be divided in half; one half would count the number of hearts in each bar while the other half say/play the rhythm. Eventually counting the pulse hearts and playing the rhythm can be performed by one person simultaneously. Stage 3 also introduces Solfa. All the exercises the children became familiar with when using Body Pitches can now be used to develop the use of Solfa Words and Handsigns.