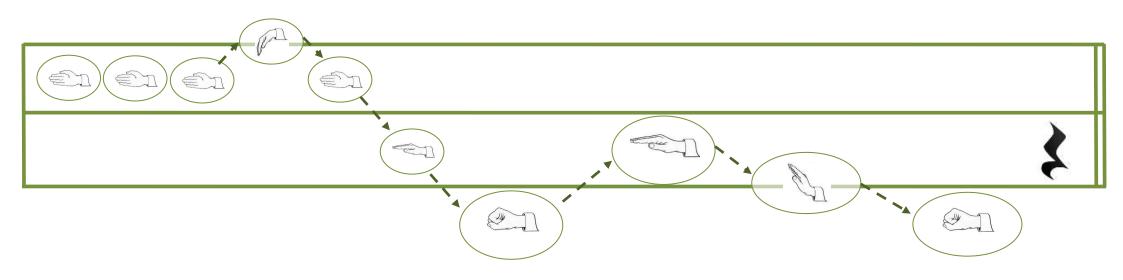

Stage 3 introduces Meter by putting the Rhythm Stick Notation into Bars and giving a Time Signature. A class could be divided in half; one half would count the number of hearts in each bar while the other half say/play the rhythm. Eventually counting the pulse hearts and playing the rhythm can be performed by one person simultaneously. Stage 3 also introduces Solfa. All the exercises the children became familiar with when using Body Pitches can now be used to develop the use of Solfa Words and Handsigns.