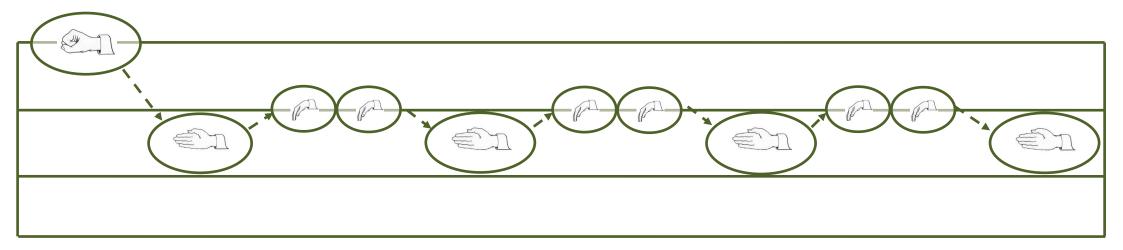

Stage 3 introduces Meter by putting the Rhythm Stick Notation into Bars and giving a Time Signature. A class could be divided in half; one half would count the number of hearts in each bar while the other half say/play the rhythm. Eventually counting the pulse hearts and playing the rhythm can be performed by one person simultaneously. Stage 3 also introduces Solfa. All the exercises the children became familiar with when using Body Pitches can now be used to develop the use of Solfa Words and Handsigns.