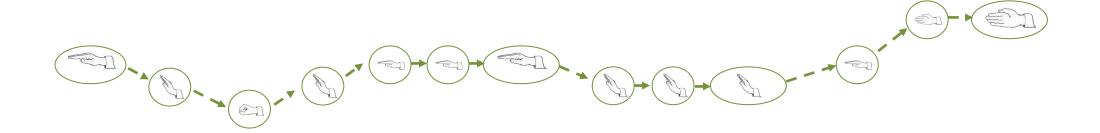

Stage 3 introduces Meter by putting the Rhythm Stick Notation into Bars and giving a Time Signature. A class could be divided in half; one half would count the number of hearts in each bar while the other half say/play the rhythm. Eventually counting the pulse hearts and playing the rhythm can be performed by one person simultaneously. Stage 3 also introduces Solfa. All the exercises the children became familiar with when using Body Pitches can now be used to develop the use of Solfa Words and Handsigns.