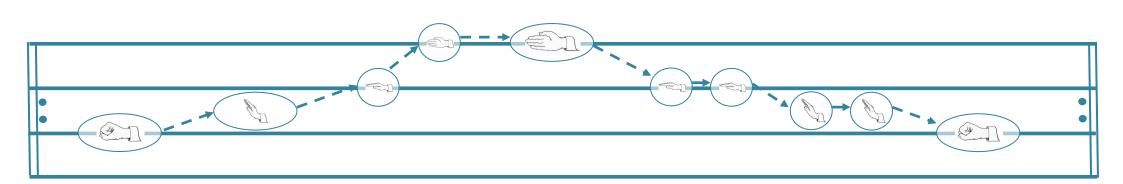

Stage 3 introduces Meter by putting the Rhythm Stick Notation into Bars and giving a Time Signature. A class could be divided in half; one half would count the number of hearts in each bar while the other half say/play the rhythm. Eventually counting the pulse hearts and playing the rhythm can be performed by one person simultaneously. Stage 3 also introduces Solfa. All the exercises the children became familiar with when using Body Pitches can now be used to develop the use of Solfa Words and Handsigns.