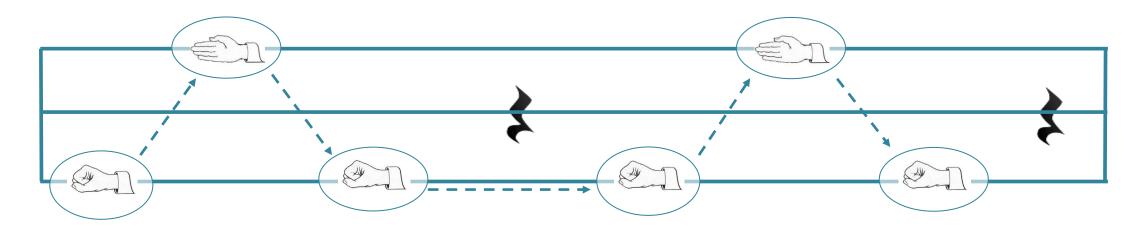

Stage 3 introduces Meter by putting the Rhythm Stick Notation into Bars and giving a Time Signature. A class could be divided in half; one half would count the number of hearts in each bar while the other half say/play the rhythm. Eventually counting the pulse hearts and playing the rhythm can be performed by one person simultaneously. Stage 3 also introduces Solfa. All the exercises the children became familiar with when using Body Pitches can now be used to develop the use of Solfa Words and Handsigns.