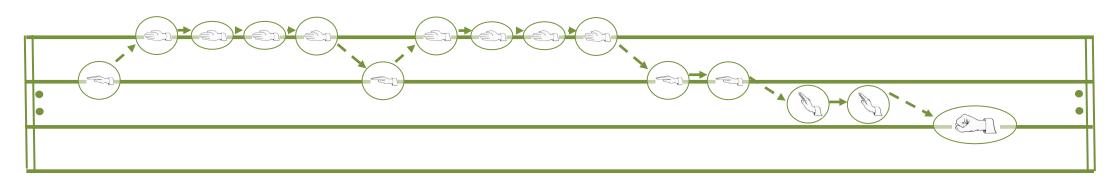

Stage 3 introduces Meter by putting the Rhythm Stick Notation into Bars and giving a Time Signature. A class could be divided in half; one half would count the number of hearts in each bar while the other half say/play the rhythm. Eventually counting the pulse hearts and playing the rhythm can be performed by one person simultaneously. Stage 3 also introduces Solfa. All the exercises the children became familiar with when using Body Pitches can now be used to develop the use of Solfa Words and Handsigns.