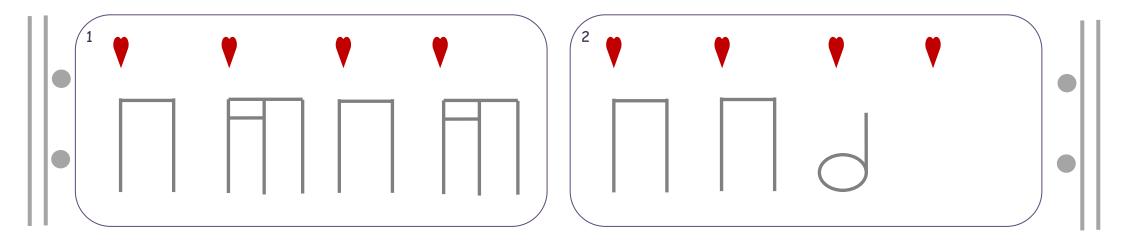

Stage 3 introduces Meter by putting the Rhythm Stick Notation into Bars and giving a Time Signature. A class could be divided in half; one half would count the number of hearts in each bar while the other half say/play the rhythm. Eventually counting the pulse hearts and playing the rhythm can be performed by one person simultaneously. Stage 3 also introduces Solfa. All the exercises the children became familiar with when using Body Pitches can now be used to develop the use of Solfa Words and Handsigns.