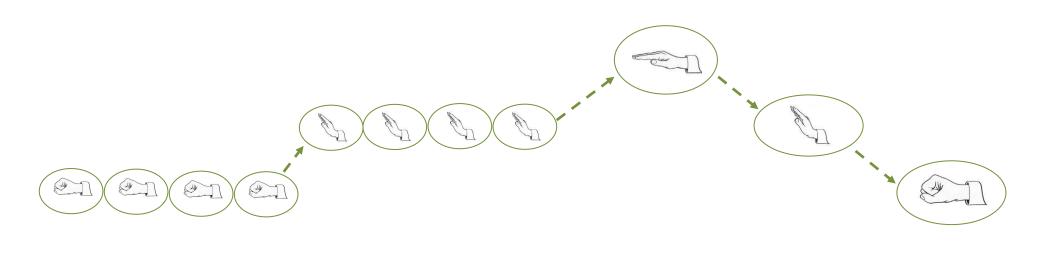

Stage 3 introduces Meter by putting the Rhythm Stick Notation into Bars and giving a Time Signature. A class could be divided in half; one half would count the number of hearts in each bar while the other half say/play the rhythm. Eventually counting the pulse hearts and playing the rhythm can be performed by one person simultaneously. Stage 3 also introduces Solfa. All the exercises the children became familiar with when using Body Pitches can now be used to develop the use of Solfa Words and Handsigns.