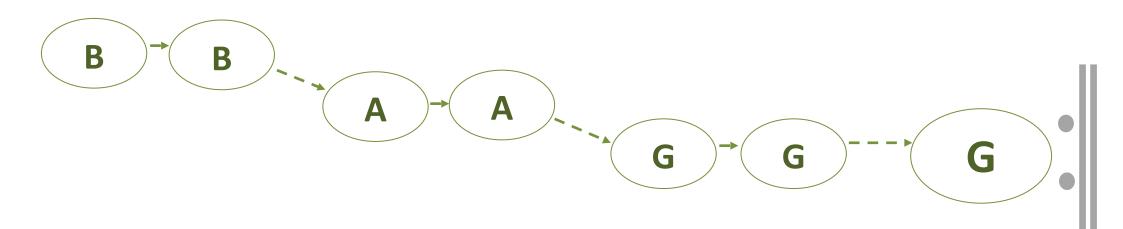

Stage 3 introduces Meter by putting the Rhythm Stick Notation into Bars and giving a Time Signature. A class could be divided in half; one half would count the number of hearts in each bar while the other half say/play the rhythm. Eventually counting the pulse hearts and playing the rhythm can be performed by one person simultaneously. Stage 3 also introduces Solfa. All the exercises the children became familiar with when using Body Pitches can now be used to develop the use of Solfa Words and Handsigns.