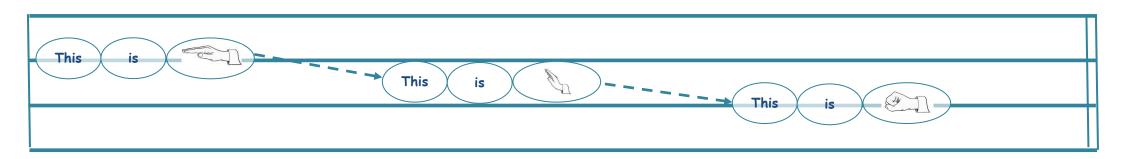

Stage 3 introduces Meter by putting the Rhythm Stick Notation into Bars and giving a Time Signature. A class could be divided in half; one half would count the number of hearts in each bar while the other half say/play the rhythm. Eventually counting the pulse hearts and playing the rhythm can be performed by one person simultaneously. Stage 3 also introduces Solfa. All the exercises the children became familiar with when using Body Pitches can now be used to develop the use of Solfa Words and Handsigns.