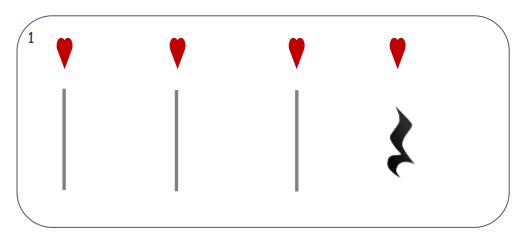

Stage 3 introduces Meter by putting the Rhythm Stick Notation into Bars and giving a Time Signature. A class could be divided in half; one half would count the number of hearts in each bar while the other half say/play the rhythm. Eventually counting the pulse hearts and playing the rhythm can be performed by one person simultaneously. Stage 3 also introduces Solfa. All the exercises the children became familiar with when using Body Pitches can now be used to develop the use of Solfa Words and Handsigns.