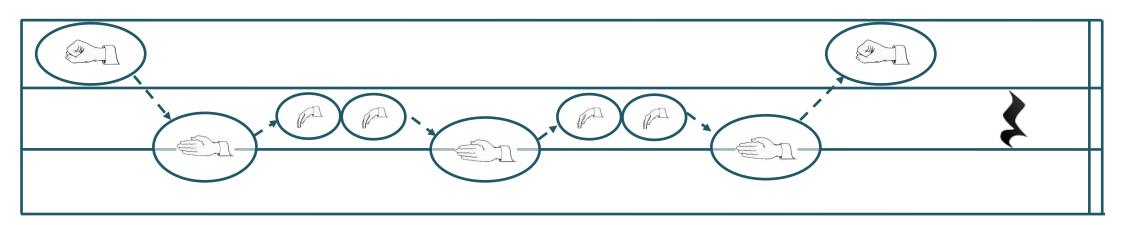

Stage 3 introduces Meter by putting the Rhythm Stick Notation into Bars and giving a Time Signature. A class could be divided in half; one half would count the number of hearts in each bar while the other half say/play the rhythm. Eventually counting the pulse hearts and playing the rhythm can be performed by one person simultaneously. Stage 3 also introduces Solfa. All the exercises the children became familiar with when using Body Pitches can now be used to develop the use of Solfa Words and Handsigns.