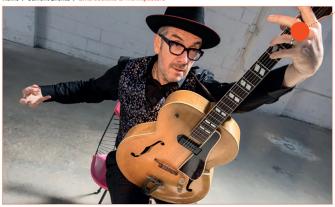

### **Elvis Costello & The Imposters**

Costello has followed his musical curiosity in a career spanning more than 3: perhaps best known for his performances with The Attractions and The Impo

Though Costello is a much-lowed Liverpool Philharmonic regular, having performed with us solo, with several of his own bands and even with Royal Liverpool Philharmonic Orchestra, this concee is a special treat as he returns with The Imposters. The last time that this classic line-up took to the stage was back in 2013.

In its five star review of his Albert Hall gig, the same year, The Telegraph admired that

'The celebrated singer-songwriter delivered an angry, emotional, wild and wayward 28-song set that was more than any fan could reasonably ask for'